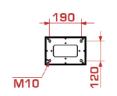

## **Technical drawing**

Control column: 250mm (W) - single

Control column: 250mm (W) - double

280

1000

1250

280

M10

M10

4

190