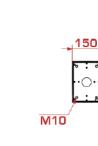

## **Technical drawing**

Control column: 250mm (W) - single

Control column: 250mm (W) - double

280

1000

1250

280

M10