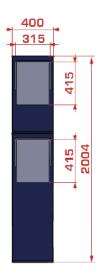

#### Control columns

- Available heights:
  - 750mm
  - 1000mm
  - 1250mm
  - 1750mm:
  - 2 parts: 1000mm + 750mm
  - 2000mm:
  - 2 parts: 1250mm + 750mm
  - 2250mm:
  - 2 parts: 1250mm + 1000mm 2500mm:
- 2 parts: 1250mm + 1250mm
- Available width:
  250mm (Depth: 200mm)
  400mm (Depth: 225mm)
- Operating panel (SS) with aluminium cover (WxH):
- Width 250mm: 165mm x 415mm Width 400mm: 315mm x 265mm or 315mm x 415mm
- Optional: integrated LED-lighting
- Access door: gevouwde staalplaat (2,5mm) with full rubber sealing and 2
- cylinder locks for security

#### Control column: 400mm (W) - Double

Control post

Control box

175

152

70

160

280