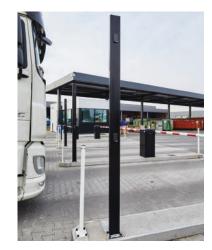

#### Control posts

- Measurements:
- Tube:
- 120 x 40 x variale height (WxDxH) Base plate:
- 160 x 120 x 8mm (WxDxH)
- Available heights:
  - 1100mm
  - 1130mm
  - 1170mm
  - 2100mm
- Thickness of the steel plate: 3mm
- Measurements control panel: 54mm x 94mm (WxH)
- Maximum height as camera pole: 6000mm