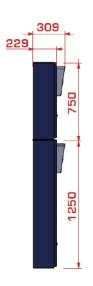

#### Control columns

- Available heights:
  - 750mm
  - 1000mm
  - 1250mm
  - 1750mm:
  - 2 parts: 1000mm + 750mm
  - 2000mm:
  - 2 parts: 1250mm + 750mm
  - 2250mm:
  - 2 parts: 1250mm + 1000mm 2500mm:
- 2 parts: 1250mm + 1250mm
- Available width:
  250mm (Depth: 200mm)
  400mm (Depth: 225mm)
- Operating panel (SS) with aluminium cover (WxH):
- Width 250mm: 165mm x 415mm Width 400mm: 315mm x 265mm or 315mm x 415mm
- Optional: integrated LED-lighting
- Access door: gevouwde staalplaat (2,5mm) with full rubber sealing and 2
- cylinder locks for security

#### Control column: 400mm (W) - Double

Control post

Control box

175

152

70

160

280