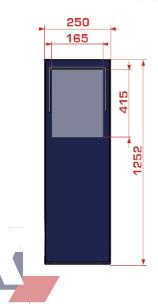

#### Control columns

- Available heights:
  - 750mm
  - 1000mm
  - 1250mm
  - 1750mm:
  - 2 parts: 1000mm + 750mm
  - 2000mm:
  - 2 parts: 1250mm + 750mm
  - 2250mm:
  - 2 parts: 1250mm + 1000mm 2500mm:
- 2 parts: 1250mm + 1250mm
- Available width:
  250mm (Depth: 200mm)
  400mm (Depth: 225mm)
- Operating panel (SS) with aluminium cover (WxH):
- Width 250mm: 165mm x 415mm Width 400mm: 315mm x 265mm or 315mm x 415mm
- Optional: integrated LED-lighting
- Access door: gevouwde staalplaat (2,5mm) with full rubber sealing and 2
- cylinder locks for security

## **Technical drawing**

Control column: 250mm (W) - single

Control column: 250mm (W) - double

280

1000

1250

280

M10