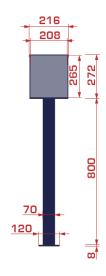

#### Control box

- Cabinet made of folded and welded steel plate (3mm)
- Internal measurement:
- 210mm x 150mm x 250mm (WxDxH) • Front:
  - 208mm x 265mm (WxH)
- Base made of steel tubular profile: 60mm x 60mm (xD)
- control panel with cylinder lock