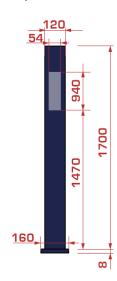

#### Control posts

- Measurements:
- Tube:
- 120 x 40 x variale height (WxDxH) Base plate:
- 160 x 120 x 8mm (WxDxH)
- Available heights:
  - 1100mm
  - 1130mm
  - 1170mm
  - 2100mm
- Thickness of the steel plate: 3mm
- Measurements control panel: 54mm x 94mm (WxH)
- Maximum height as camera pole: 6000mm