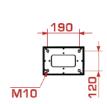

## **Technical drawing**

Control column: 250mm (W) - single

Control column: 250mm (W) - double

280

1000

1250

280

M10

M10

4

190