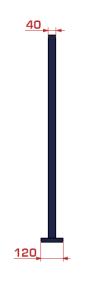

#### Control posts

- Measurements:
- Tube:
- 120 x 40 x variale height (WxDxH) Base plate:
- 160 x 120 x 8mm (WxDxH)
- Available heights:
  - 1100mm
  - 1130mm
  - 1170mm
  - 2100mm
- Thickness of the steel plate: 3mm
- Measurements control panel: 54mm x 94mm (WxH)
- Maximum height as camera pole: 6000mm