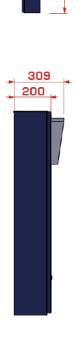

#### Control columns

- Available heights:
  - 750mm
  - 1000mm
  - 1250mm
  - 1750mm:
  - 2 parts: 1000mm + 750mm
  - 2000mm:
  - 2 parts: 1250mm + 750mm
  - 2250mm:
  - 2 parts: 1250mm + 1000mm 2500mm:
- 2 parts: 1250mm + 1250mm
- Available width:
  250mm (Depth: 200mm)
  400mm (Depth: 225mm)
- Operating panel (SS) with aluminium cover (WxH):
- Width 250mm: 165mm x 415mm Width 400mm: 315mm x 265mm or 315mm x 415mm
- Optional: integrated LED-lighting
- Access door: gevouwde staalplaat (2,5mm) with full rubber sealing and 2
- cylinder locks for security

## **Technical drawing**

Control column: 250mm (W) - single

Control column: 250mm (W) - double

280

1000

1250

280

M10