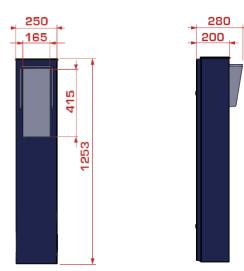

#### Control columns

- Available heights:
  - 750mm
  - 1000mm
  - 1250mm
  - 1750mm:
  - 2 parts: 1000mm + 750mm
  - 2000mm:
  - 2 parts: 1250mm + 750mm
  - 2250mm:
  - 2 parts: 1250mm + 1000mm 2500mm:
- 2 parts: 1250mm + 1250mm
- Available width:
  250mm (Depth: 200mm)
  400mm (Depth: 225mm)
- Operating panel (SS) with aluminium cover (WxH):
- Width 250mm: 165mm x 415mm Width 400mm: 315mm x 265mm or 315mm x 415mm
- Optional: integrated LED-lighting
- Access door: gevouwde staalplaat (2,5mm) with full rubber sealing and 2
- cylinder locks for security

## **Technical drawing**

Control column: 250mm (W) - single

Control column: 250mm (W) - double

280

1000

1250

280

M10