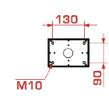

#### Control posts

- Measurements:
- Tube:
- 120 x 40 x variale height (WxDxH) Base plate:
- 160 x 120 x 8mm (WxDxH)
- Available heights:
  - 1100mm
  - 1130mm
  - 1170mm
  - 2100mm
- Thickness of the steel plate: 3mm
- Measurements control panel: 54mm x 94mm (WxH)
- Maximum height as camera pole: 6000mm