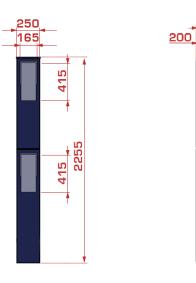

#### Control columns

- Available heights:
  - 750mm
  - 1000mm
  - 1250mm
  - 1750mm:
  - 2 parts: 1000mm + 750mm
  - 2000mm:
  - 2 parts: 1250mm + 750mm
  - 2250mm:
  - 2 parts: 1250mm + 1000mm 2500mm:
- 2 parts: 1250mm + 1250mm
- Available width:
  250mm (Depth: 200mm)
  400mm (Depth: 225mm)
- Operating panel (SS) with aluminium cover (WxH):
- Width 250mm: 165mm x 415mm Width 400mm: 315mm x 265mm or 315mm x 415mm
- Optional: integrated LED-lighting
- Access door: gevouwde staalplaat (2,5mm) with full rubber sealing and 2
- cylinder locks for security

## **Technical drawing**

Control column: 250mm (W) - single

Control column: 250mm (W) - double

280

1000

1250

280

M10