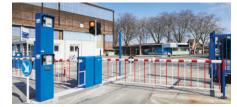

#### Control columns

- Available heights:
  - 750mm
  - 1000mm
  - 1250mm
  - 1750mm:
  - 2 parts: 1000mm + 750mm
  - 2000mm:
  - 2 parts: 1250mm + 750mm
  - 2250mm:
  - 2 parts: 1250mm + 1000mm 2500mm:
- 2 parts: 1250mm + 1250mm
- Available width:
  250mm (Depth: 200mm)
  400mm (Depth: 225mm)
- Operating panel (SS) with aluminium cover (WxH):
- Width 250mm: 165mm x 415mm Width 400mm: 315mm x 265mm or 315mm x 415mm
- Optional: integrated LED-lighting
- Access door: gevouwde staalplaat (2,5mm) with full rubber sealing and 2
- cylinder locks for security

A control or access column gives you optimal control over who grants you access to the premises. Our control columns can be equipped with: card or badge reader, intercom, videophone, coin slot, ....