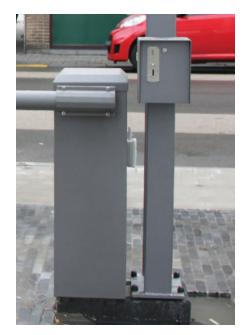

#### Control box

- Cabinet made of folded and welded steel plate (3mm)
- Internal measurement:
- 210mm x 150mm x 250mm (WxDxH) • Front:
  - 208mm x 265mm (WxH)
- Base made of steel tubular profile: 60mm x 60mm (xD)
- control panel with cylinder lock